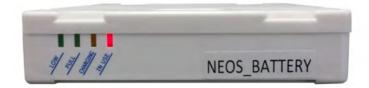

Optional NEOS Battery power supply provides up to 8.00 hours back up time in the event of a power outage.