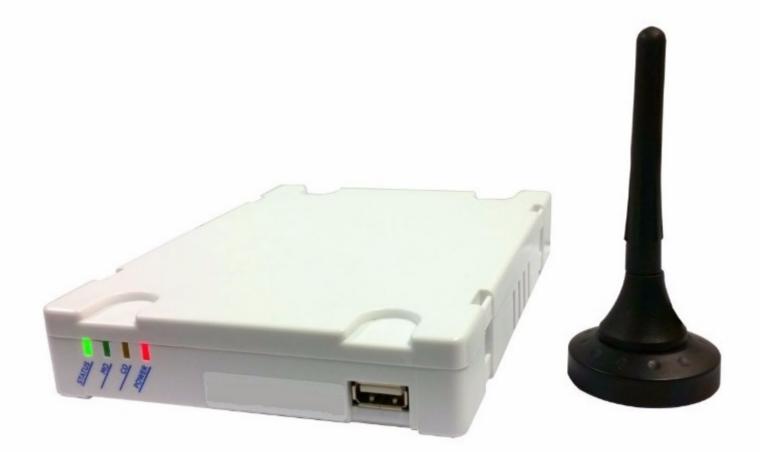

## Aristel-NEOS3001-4G01

- Supports all carriers all areas LTE & 3G all networks
- Take advantage of low cost capped SIM plans
- Seamless call set up (no silent periods)
- Ideal for PBX, Elevator Phones and Alarm Systems
- Hotline feature
- Australian ring tone and ring cadence supported
- Caller ID pass through
- Supplied with magnetic base antenna with 3 metre lead for best signal placement.

## Wireless gateways can:

- Save on fixed line rental charges.
- Save on call costs to mobiles.
- Provide free calls to company intra-fleet mobiles.
- Provide fail over protection for inbound calls

Dimensions: 120mm W x 160mm D x 30mm H